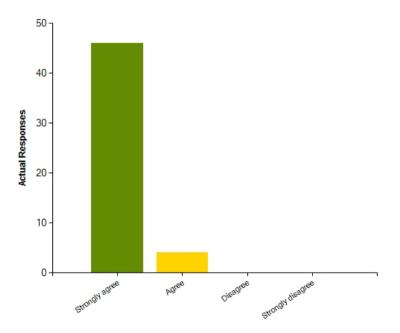

#### Question: This school keeps me well informed.

|                     | Strongly agree | Agree | Disagree | Strongly disagree |
|---------------------|----------------|-------|----------|-------------------|
| No. Of Responses    | 46             | 4     | 0        | 0                 |
| Response Percentage | 92             | 8     | 0        | 0                 |

| Average Response      | 1.08           |  |
|-----------------------|----------------|--|
| Most Popular Response | Strongly agree |  |