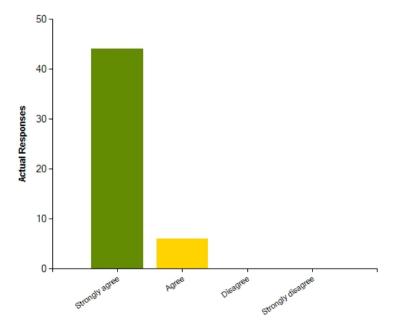

| Average Response      | 1.1            |  |
|-----------------------|----------------|--|
| Most Popular Response | Strongly agree |  |

Question: This school ensures my child is well looked after.

|                     | Strongly agree | Agree | Disagree | Strongly disagree |
|---------------------|----------------|-------|----------|-------------------|
| No. Of Responses    | 44             | 6     | 0        | 0                 |
| Response Percentage | 88             | 12    | 0        | 0                 |