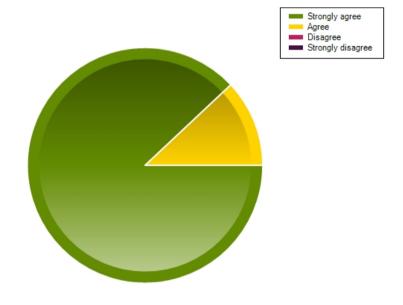

| Average Response      | 1.1            |  |
|-----------------------|----------------|--|
| Most Popular Response | Strongly agree |  |

Question: This school ensures my child is well looked after.

|                     | Strongly agree | Agree | Disagree | Strongly disagree |
|---------------------|----------------|-------|----------|-------------------|
| No. Of Responses    | 44             | 6     | 0        | 0                 |
| Response Percentage | 88             | 12    | 0        | 0                 |

| Average Response      | 1.12           |  |
|-----------------------|----------------|--|
| Most Popular Response | Strongly agree |  |

Question: My child is taught well at this school.

|                     | Strongly agree | Agree | Disagree | Strongly disagree |
|---------------------|----------------|-------|----------|-------------------|
| No. Of Responses    | 47             | 3     | 0        | 0                 |
| Response Percentage | 94             | 6     | 0        | 0                 |