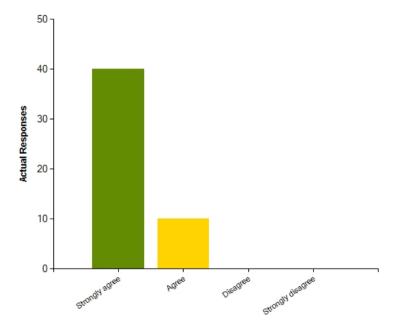

|                     | Strongly agree | Agree | Disagree | Strongly disagree |
|---------------------|----------------|-------|----------|-------------------|
| No. Of Responses    | 40             | 10    | 0        | 0                 |
| Response Percentage | 80             | 20    | 0        | 0                 |

| Average Response      | 1.2            |  |
|-----------------------|----------------|--|
| Most Popular Response | Strongly agree |  |

Question: This school helps me to support my child's learning.

|                     | Strongly agree | Agree | Disagree | Strongly disagree |
|---------------------|----------------|-------|----------|-------------------|
| No. Of Responses    | 43             | 7     | 0        | 0                 |
| Response Percentage | 86             | 14    | 0        | 0                 |