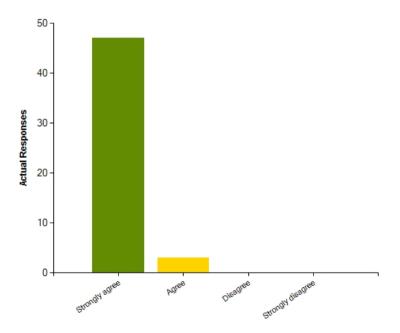

| Average Response      | 1.12           |  |
|-----------------------|----------------|--|
| Most Popular Response | Strongly agree |  |

Question: My child is taught well at this school.

|                     | Strongly agree | Agree | Disagree | Strongly disagree |
|---------------------|----------------|-------|----------|-------------------|
| No. Of Responses    | 47             | 3     | 0        | 0                 |
| Response Percentage | 94             | 6     | 0        | 0                 |