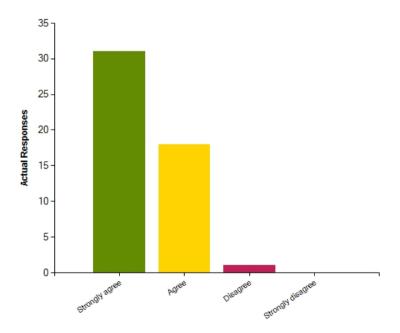

| Average Response      | 1.28           |
|-----------------------|----------------|
| Most Popular Response | Strongly agree |

Question: My child's lessons are not disrupted by bad behaviour.

|                     | Strongly agree | Agree | Disagree | Strongly disagree |
|---------------------|----------------|-------|----------|-------------------|
| No. Of Responses    | 31             | 18    | 1        | 0                 |
| Response Percentage | 62             | 36    | 2        | 0                 |

| Average Response      | 1.4            |  |
|-----------------------|----------------|--|
| Most Popular Response | Strongly agree |  |

Question: This school deals with any cases of bullying effectively. (Bullying includes persistent name-calling, cyber, racist and homophobic bullying).