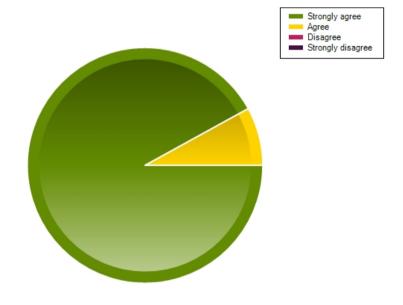

#### Question: This school keeps me well informed.

|                     | Strongly agree | Agree | Disagree | Strongly disagree |
|---------------------|----------------|-------|----------|-------------------|
| No. Of Responses    | 46             | 4     | 0        | 0                 |
| Response Percentage | 92             | 8     | 0        | 0                 |

| Average Response      | 1.08           |  |
|-----------------------|----------------|--|
| Most Popular Response | Strongly agree |  |