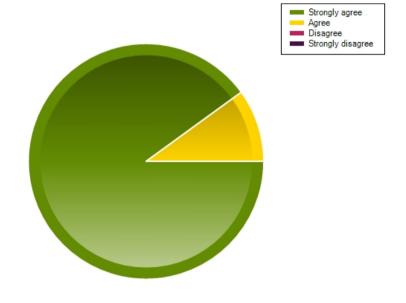

| Average Response      | 1.1            |  |
|-----------------------|----------------|--|
| Most Popular Response | Strongly agree |  |

Question: This school ensures my child is well looked after.

|                     | Strongly agree | Agree | Disagree | Strongly disagree |
|---------------------|----------------|-------|----------|-------------------|
| No. Of Responses    | 44             | 6     | 0        | 0                 |
| Response Percentage | 88             | 12    | 0        | 0                 |