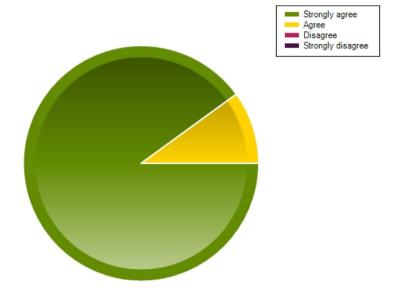

| Average Response      | 1.18           |
|-----------------------|----------------|
| Most Popular Response | Strongly agree |

Question: My child is making good progress at this school.

|                     | Strongly agree | Agree | Disagree | Strongly disagree |
|---------------------|----------------|-------|----------|-------------------|
| No. Of Responses    | 45             | 5     | 0        | 0                 |
| Response Percentage | 90             | 10    | 0        | 0                 |