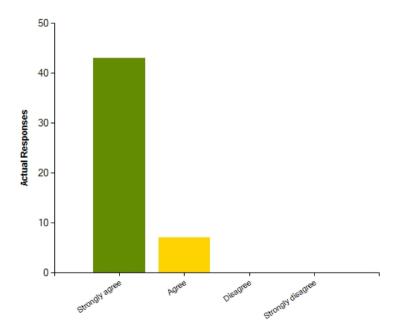

| Average Response      | 1.2            |  |
|-----------------------|----------------|--|
| Most Popular Response | Strongly agree |  |

Question: This school helps me to support my child's learning.

|                     | Strongly agree | Agree | Disagree | Strongly disagree |
|---------------------|----------------|-------|----------|-------------------|
| No. Of Responses    | 43             | 7     | 0        | 0                 |
| Response Percentage | 86             | 14    | 0        | 0                 |

| Average Response      | 1.14           |  |
|-----------------------|----------------|--|
| Most Popular Response | Strongly agree |  |

Question: This school responds well to my concerns.

|                     | Strongly agree | Agree | Disagree | Strongly disagree |
|---------------------|----------------|-------|----------|-------------------|
| No. Of Responses    | 44             | 6     | 0        | 0                 |
| Response Percentage | 88             | 12    | 0        | 0                 |