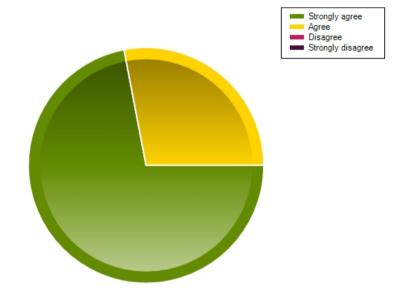

|                     | Strongly agree | Agree | Disagree | Strongly disagree |
|---------------------|----------------|-------|----------|-------------------|
| No. Of Responses    | 36             | 14    | 0        | 0                 |
| Response Percentage | 72             | 28    | 0        | 0                 |

| Average Response      | 1.28           |
|-----------------------|----------------|
| Most Popular Response | Strongly agree |

Question: My child's lessons are not disrupted by bad behaviour.

|                     | Strongly agree | Agree | Disagree | Strongly disagree |
|---------------------|----------------|-------|----------|-------------------|
| No. Of Responses    | 31             | 18    | 1        | 0                 |
| Response Percentage | 62             | 36    | 2        | 0                 |