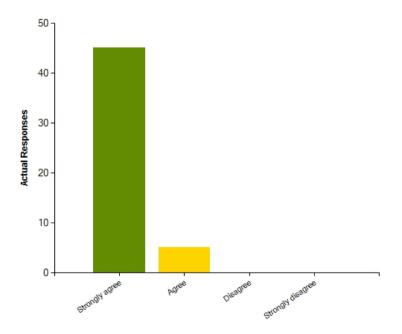

| Average Response      | 1.18           |
|-----------------------|----------------|
| Most Popular Response | Strongly agree |

Question: My child is making good progress at this school.

|                     | Strongly agree | Agree | Disagree | Strongly disagree |
|---------------------|----------------|-------|----------|-------------------|
| No. Of Responses    | 45             | 5     | 0        | 0                 |
| Response Percentage | 90             | 10    | 0        | 0                 |

| Average Response      | 1.1            |  |
|-----------------------|----------------|--|
| Most Popular Response | Strongly agree |  |

Question: This school meets my child's particular needs.

|                     | Strongly agree | Agree | Disagree | Strongly disagree |
|---------------------|----------------|-------|----------|-------------------|
| No. Of Responses    | 45             | 5     | 0        | 0                 |
| Response Percentage | 90             | 10    | 0        | 0                 |