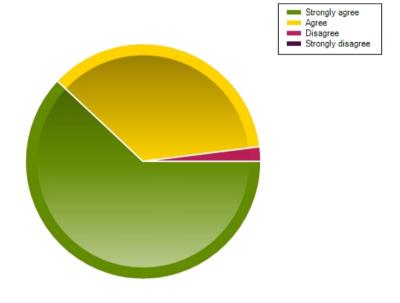

| Average Response      | 1.28           |
|-----------------------|----------------|
| Most Popular Response | Strongly agree |

Question: My child's lessons are not disrupted by bad behaviour.

|                     | Strongly agree | Agree | Disagree | Strongly disagree |
|---------------------|----------------|-------|----------|-------------------|
| No. Of Responses    | 31             | 18    | 1        | 0                 |
| Response Percentage | 62             | 36    | 2        | 0                 |

| Average Response      | 1.4            |  |
|-----------------------|----------------|--|
| Most Popular Response | Strongly agree |  |

Question: This school deals with any cases of bullying effectively. (Bullying includes persistent name-calling, cyber, racist and homophobic bullying).