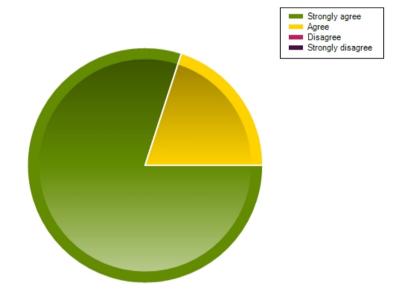

|                     | Strongly agree | Agree | Disagree | Strongly disagree |
|---------------------|----------------|-------|----------|-------------------|
| No. Of Responses    | 40             | 10    | 0        | 0                 |
| Response Percentage | 80             | 20    | 0        | 0                 |

| Average Response      | 1.2            |  |
|-----------------------|----------------|--|
| Most Popular Response | Strongly agree |  |

Question: This school helps me to support my child's learning.

|                     | Strongly agree | Agree | Disagree | Strongly disagree |
|---------------------|----------------|-------|----------|-------------------|
| No. Of Responses    | 43             | 7     | 0        | 0                 |
| Response Percentage | 86             | 14    | 0        | 0                 |