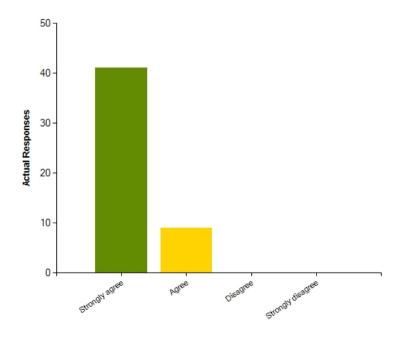

## Questions

Question: My child feels safe at this school

|                     | Strongly agree | Agree | Disagree | Strongly disagree |
|---------------------|----------------|-------|----------|-------------------|
| No. Of Responses    | 41             | 9     | 0        | 0                 |
| Response Percentage | 82             | 18    | 0        | 0                 |

| Average Response      | 1.18           |
|-----------------------|----------------|
| Most Popular Response | Strongly agree |

Question: My child is making good progress at this school.

|                     | Strongly agree | Agree | Disagree | Strongly disagree |
|---------------------|----------------|-------|----------|-------------------|
| No. Of Responses    | 45             | 5     | 0        | 0                 |
| Response Percentage | 90             | 10    | 0        | 0                 |