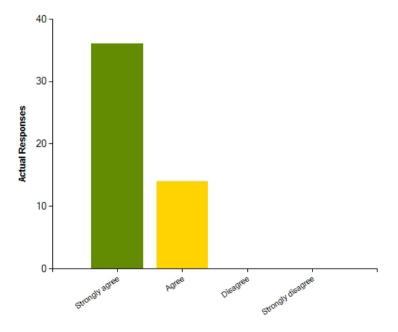

|                     | Strongly agree | Agree | Disagree | Strongly disagree |
|---------------------|----------------|-------|----------|-------------------|
| No. Of Responses    | 36             | 14    | 0        | 0                 |
| Response Percentage | 72             | 28    | 0        | 0                 |

| Average Response      | 1.28           |
|-----------------------|----------------|
| Most Popular Response | Strongly agree |

Question: My child's lessons are not disrupted by bad behaviour.

|                     | Strongly agree | Agree | Disagree | Strongly disagree |
|---------------------|----------------|-------|----------|-------------------|
| No. Of Responses    | 31             | 18    | 1        | 0                 |
| Response Percentage | 62             | 36    | 2        | 0                 |