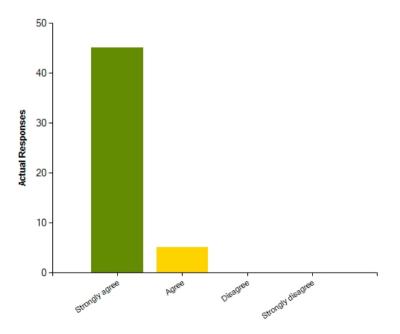

| Average Response      | 1.18           |
|-----------------------|----------------|
| Most Popular Response | Strongly agree |

Question: My child is making good progress at this school.

|                     | Strongly agree | Agree | Disagree | Strongly disagree |
|---------------------|----------------|-------|----------|-------------------|
| No. Of Responses    | 45             | 5     | 0        | 0                 |
| Response Percentage | 90             | 10    | 0        | 0                 |