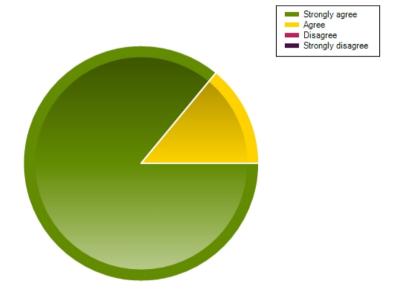

| Average Response      | 1.2            |  |
|-----------------------|----------------|--|
| Most Popular Response | Strongly agree |  |

Question: This school helps me to support my child's learning.

|                     | Strongly agree | Agree | Disagree | Strongly disagree |
|---------------------|----------------|-------|----------|-------------------|
| No. Of Responses    | 43             | 7     | 0        | 0                 |
| Response Percentage | 86             | 14    | 0        | 0                 |

| Average Response      | 1.14           |  |
|-----------------------|----------------|--|
| Most Popular Response | Strongly agree |  |

Question: This school responds well to my concerns.

|                     | Strongly agree | Agree | Disagree | Strongly disagree |
|---------------------|----------------|-------|----------|-------------------|
| No. Of Responses    | 44             | 6     | 0        | 0                 |
| Response Percentage | 88             | 12    | 0        | 0                 |