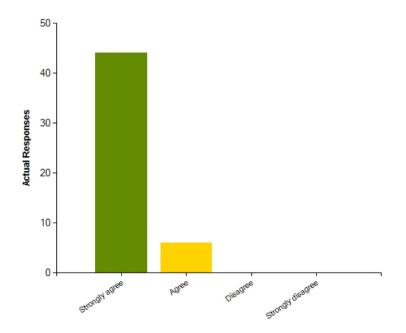

| Average Response      | 1.1            |  |
|-----------------------|----------------|--|
| Most Popular Response | Strongly agree |  |

Question: This school ensures my child is well looked after.

|                     | Strongly agree | Agree | Disagree | Strongly disagree |
|---------------------|----------------|-------|----------|-------------------|
| No. Of Responses    | 44             | 6     | 0        | 0                 |
| Response Percentage | 88             | 12    | 0        | 0                 |

| Average Response      | 1.12           |  |
|-----------------------|----------------|--|
| Most Popular Response | Strongly agree |  |

Question: My child is taught well at this school.

|                     | Strongly agree | Agree | Disagree | Strongly disagree |
|---------------------|----------------|-------|----------|-------------------|
| No. Of Responses    | 47             | 3     | 0        | 0                 |
| Response Percentage | 94             | 6     | 0        | 0                 |