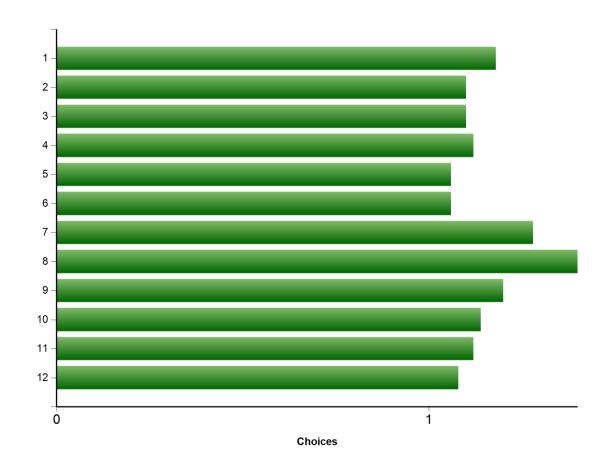

# Feedback Summary

Here is a graph representing the average user response for each question

| Question | Response |    |   | Average |      |
|----------|----------|----|---|---------|------|
|          | 1        | 2  | 3 | 4       |      |
| 1        | 41       | 9  | 0 | 0       | 1.18 |
| 2        | 45       | 5  | 0 | 0       | 1.1  |
| 3        | 45       | 5  | 0 | 0       | 1.1  |
| 4        | 44       | 6  | 0 | 0       | 1.12 |
| 5        | 47       | 3  | 0 | 0       | 1.06 |
| 6        | 47       | 3  | 0 | 0       | 1.06 |
| 7        | 36       | 14 | 0 | 0       | 1.28 |
| 8        | 31       | 18 | 1 | 0       | 1.4  |
| 9        | 40       | 10 | 0 | 0       | 1.2  |
| 10       | 43       | 7  | 0 | 0       | 1.14 |
| 11       | 44       | 6  | 0 | 0       | 1.12 |
| 12       | 46       | 4  | 0 | 0       | 1.08 |