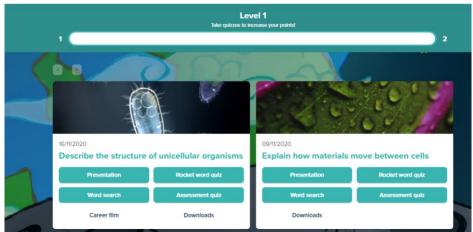

doping

ts

Home Lessons Profile Back to dashboard

Level 1

Take gutzes to increase your painted

This picture explains the lesson page layout. You may not be able to do all the practical activities suggested but after watching the videos and presentations. You Will be able to do the quizzes.