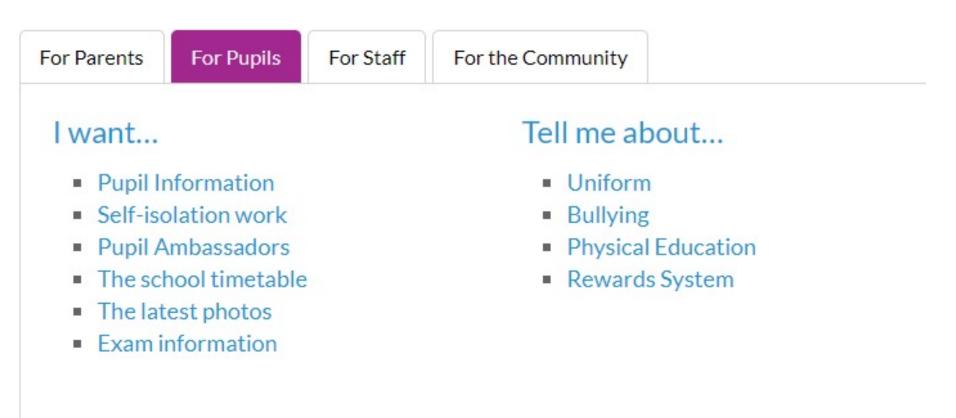

## Click on For Pupils Click on Pupil Information

#### PUPIL ACCESS TO CURRICULUM AREAS

#### KEY STAGE 4 - ENGLISH AND MATHS

Pupils are able to access the above by clicking on the link below with their username and password.

https://elmwoodschool.bksblive2.co.uk/